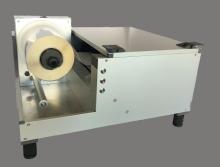

# Cutter integrated + Winder integrated

Ø 200 mm

### Operation data

Power supply: Power consumption: 90-240 V~50/60 Hz, PFC max. 1200 W (5A bizt.) 15-35° C

Operating Temperature:

Width: 580 mm Depth: 635 mm Height: 380 mm Weight: 32 kg