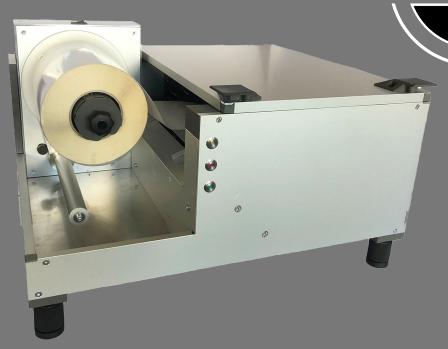

# Cutter integrated + Winder integrated

Ø 200 mm

### Operation data

Power supply: Power consumption: 90-240 V~50/60 Hz, PFC max. 1200 W (5A bizt.) 15-35° C

Operating Temperature:

Width: 580 mm Depth: 635 mm Height: 380 mm Weight: 32 kg