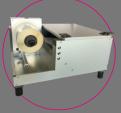

# Cutter integrated + Winder integrated

Ø 200 mm

### Operation data

Power supply: Power consumption: 90-240 V~50/60 Hz, PFC max. 1200 W (5A bizt.) 15-35° C

Operating Temperature:

Width: 580 mm Depth: 635 mm Height: 380 mm Weight: 32 kg