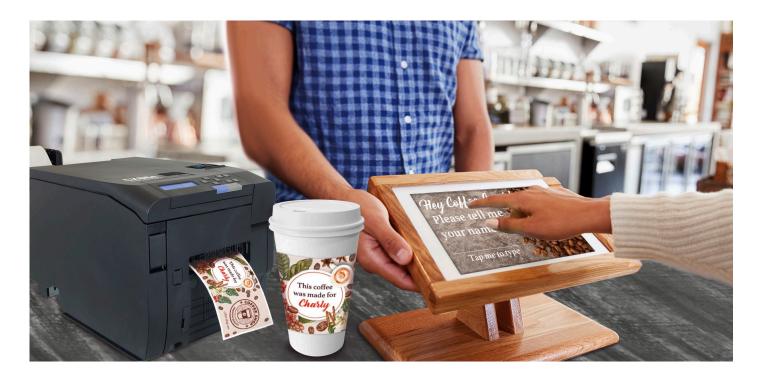

## DTM CX86e Colour Tag Printer

The fast and compact printing solution for production, POS and POI applications

The DTM CX86e is the world's smallest LED dry toner colour label printer and helps companies to produce versatile and professional colour labels and tags that maximize advertising impact vs. standard black and white thermal prints.

Whether they are vouchers, coupons, value-added receipts, ID tags with photos, visitor badges, price and promotion stickers, pasted labels, sleeves, loop ribbons or labels for cardboards and boxes, the DTM CX86e makes it fast and easy to print high-quality full-colour labels and tags for signage and product identification that will attract customer attention and increase sales.

Due the compact size the CX8e is ready to use everywhere and easy to transport. It can be used in a variety of ways, including personalisation. Take your advertising campaigns, stalls and fairs to a new level by enabling customers to add personalisation on-site.