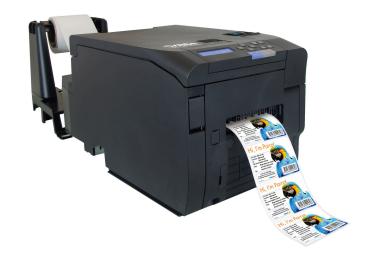

## DTM CX86e Colour Tag Printer

The fast and compact printing solution for production, POS and POI applications

The DTM CX86e is the world's smallest LED dry toner colour label printer and helps companies to produce versatile and professional colour labels and tags that maximize advertising impact vs. standard black and white thermal prints.

## **Technical Specifications**

| reemmean spee       |                                                                                                                                                                                                           |
|---------------------|-----------------------------------------------------------------------------------------------------------------------------------------------------------------------------------------------------------|
| Print Method:       | Full-colour electrophotographic with three separate LED print engines (CMY)                                                                                                                               |
| Print Resolution:   | 1200 x 1200 dpi                                                                                                                                                                                           |
| Toner cartridge:    | CMY three-colour toner cartridge                                                                                                                                                                          |
| Max. Media width:   | 86 mm                                                                                                                                                                                                     |
| Max. Media length:  | 551 mm                                                                                                                                                                                                    |
| Cutter:             | Built-in rotary cutter<br>(cutting length: 53 - 551 mm)                                                                                                                                                   |
| Media feed:         | External material feed via roll, continuous<br>feed paper in zigzag folding or single<br>sheet; Sheet feed: cut to size material in<br>sizes from 25 - 86 mm width and<br>53 - 551 mm length              |
| Media Types:        | Self-adhesive labels or tags, dry toner approved films. (Use DTM Print certified Genuine Label Stock for a variety of approved dry toner materials.).                                                     |
| Media Sensing:      | Moveable transmission sensor for die-cut<br>and through hole labels; Moveable reflec-<br>tive sensor for labels and tags with black<br>stripe; can also use continuous and<br>pre-printed labels and tags |
| Cut detection:      | black mark (up/down) center holes side holes notch GAP defined length on continuous roll                                                                                                                  |
| Operator Display:   | Mono-LCD; 16 characters x 2 lines                                                                                                                                                                         |
| Operating systems:  | Windows® 7/10 +, Windows Server                                                                                                                                                                           |
| Memory:             | 512 MB                                                                                                                                                                                                    |
| ROM:                | 64 GB                                                                                                                                                                                                     |
| Interfaces:         | USB 2.0, Ethernet (1000BASE-T /<br>-T /10BASE-T, WLAN (optional),<br>GPIO control port                                                                                                                    |
| Software:           | NiceLabel Free 2019 DTM Edition included. Upgrade for data import and Variable Data Printing. Can also be used with most other popular label design and graphics software programs                        |
| Power supply:       | 220 to 240 V AC, 50/60 Hz ;<br>110 V upon request                                                                                                                                                         |
| Approvals:          | CE, GS, WEEE, RoHS2, REACH                                                                                                                                                                                |
| Weight:             | Approx 9.5 kg                                                                                                                                                                                             |
| Dimensions (WxHxD): | 198 x 380 x 195 mm                                                                                                                                                                                        |
| Manufacturer:       | DTM Print GmbH                                                                                                                                                                                            |